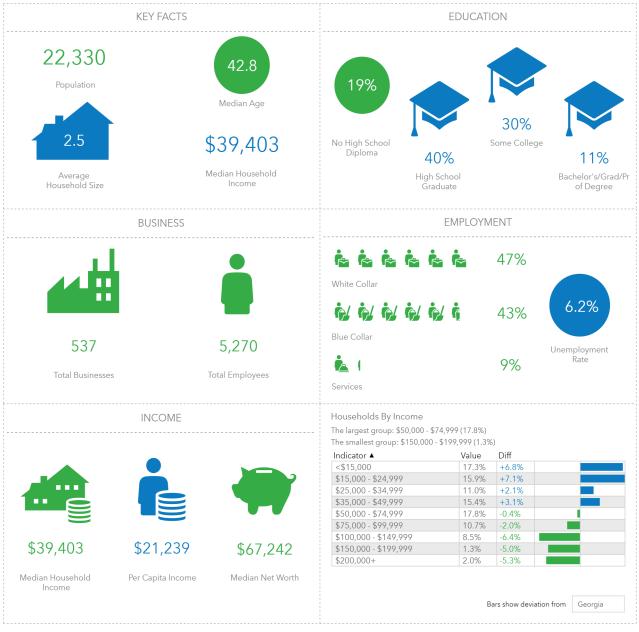

#### Key Facts - Meriwether County

Meriwether County, GA Meriwether County, GA (13199) Geography: County Prepared by Esri

This infographic contains data provided by Esri, Esri and Data Axle. The vintage of the data is 2021, 2026.